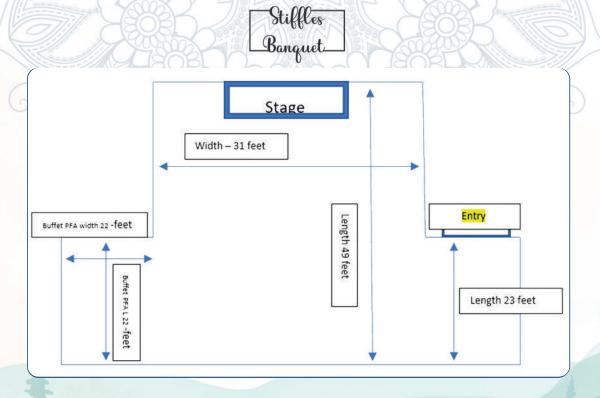

| Name       | Width | Ceiling hight | Door hight | Door width | Locaton      |
|------------|-------|---------------|------------|------------|--------------|
| Stiffles   | 31    | 11            | 7.6        | 07         | Fist Floor   |
| Terrace    | 32    |               | 46         | G-05       | Ground Floor |
| Board Room | 11    | 09            | 6.5        | 06         | First Floor  |

Stiffles Banquet