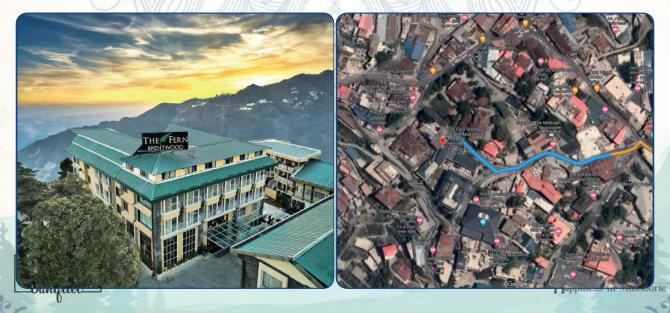

Location:

Link: The Fern Brentwood Resort Direction

| Name                      | Size<br>(Sq. Ft.) | Reception | Theatre | Cluster | Classroom | U-shape | Boardroom |
|---------------------------|-------------------|-----------|---------|---------|-----------|---------|-----------|
| Stiffles                  | 1600              | 200       | 175     | 100     | 120       | 90      | 70        |
| Brentwood Lawn<br>Terrace | 3648              | 300       | 200     | 175     | 120       | 120     | 120       |
| Board Room                | 209               | 7.        |         | -       | 12        | -       | 12        |